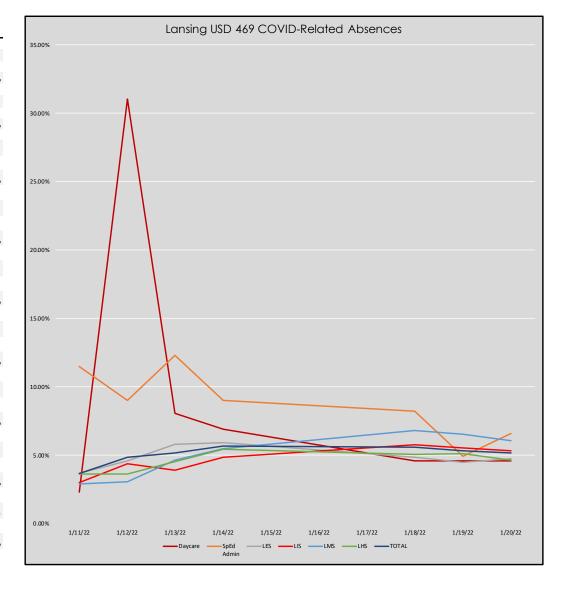

Total COVID Related Absences:

150

|           |                             | Daycare | SpEd<br>Admin | LES   | LIS   | LMS     | LHS    | TOTAL |
|-----------|-----------------------------|---------|---------------|-------|-------|---------|--------|-------|
|           | COVID-Related Absences:     | 5       | 9             | 33    | 22    | 41      | 40     | 150   |
| 1/24/22   | Total Enrollment and staff: | 87      | 122           | 761   | 434   | 691     | 994    | 3,089 |
|           | COVID-Related Absence Rate: | 5.75%   | 7.38%         | 4.34% | 5.07% | 5.93%   | 4.02%  | 4.86% |
| 1/21/22   | COVID-Related Absences:     | 4       | 6             | 36    | 23    | 48      | 57     | 174   |
|           | Total Enrollment and staff: | 87      | 122           | 761   | 434   | 691     | 994    | 3,089 |
|           | COVID-Related Absence Rate: | 4.60%   | 4.92%         | 4.73% | 5.30% | 6.95%   | 5.73%  | 5.63% |
|           | COVID-Related Absences:     | 4       | 8             | 36    | 23    | 42      | 46     | 159   |
| 1/20/22   | Total Enrollment and staff: | 87      | 122           | 761   | 434   | 691     | 994    | 3,089 |
|           | COVID-Related Absence Rate: | 4.60%   | 6.56%         | 4.73% | 5.30% | 6.08%   | 4.63%  | 5.15% |
|           |                             | .       |               |       |       |         |        |       |
| 1 /10 /00 | COVID-Related Absences:     | 4       | 6             | 34    | 24    | 45      | 51     | 164   |
| 1/19/22   | Total Enrollment and staff: | 87      | 122           | 761   | 434   | 691     | 994    | 3,089 |
|           | COVID-Related Absence Rate: | 4.60%   | 4.92%         | 4.47% | 5.53% | 6.51%   | 5.13%  | 5.31% |
|           | COVID-Related Absences:     | 4       | 10            | 37    | 25    | 47      | 50     | 173   |
| 1/18/22   | Total Enrollment and staff: | 87      | 122           | 761   | 434   | 691     | 994    | 3,089 |
|           | COVID-Related Absence Rate: | 4.60%   | 8.20%         | 4.86% | 5.76% | 6.80%   | 5.03%  | 5.60% |
|           |                             |         |               |       |       |         | _      |       |
|           | COVID-Related Absences:     | 6       | 11            | 45    | 21    | 38      | 54     | 175   |
| 1/14/22   | Total Enrollment and staff: | 87      | 122           | 761   | 434   | 691     | 994    | 3,089 |
|           | COVID-Related Absence Rate: | 6.90%   | 9.02%         | 5.91% | 4.84% | 5.50%   | 5.43%  | 5.67% |
| 1/13/22   |                             | ı       |               |       |       |         |        |       |
|           | COVID-Related Absences:     | 7       | 15            | 44    | 17    | 32      | 45     | 160   |
|           | Total Enrollment and staff: | 87      | 122           | 761   | 434   | 691     | 994    | 3,089 |
|           | COVID-Related Absence Rate: | 8.05%   | 12.30%        | 5.78% | 3.92% | 4.63%   | 4.53%  | 5.18% |
| 1/12/22   | COVID-Related Absences:     | 27      | 11            | 35    | 19    | 21      | 36     | 149   |
|           | Total Enrollment and staff: | 87      | 122           | 761   | 434   | 691     | 994    | 3089  |
|           | COVID-Related Absence Rate: | 31.03%  | 9.02%         | 4.60% | 4.38% | 3.04%   | 3.62%  | 4.82% |
|           |                             | 2 2 / 0 | /0            |       |       | 2.2 .70 | 2.2_70 |       |
|           | COVID-Related Absences:     | 2       | 14            | 28    | 13    | 20      | 36     | 113   |
| 1/11/22   | Total Enrollment and staff: | 87      | 122           | 761   | 434   | 691     | 994    | 3089  |
|           | COVID-Related Absence Rate: | 2.30%   | 11.48%        | 3.68% | 3.00% | 2.89%   | 3.62%  | 3.66% |
|           |                             |         |               |       |       |         |        |       |